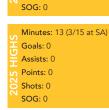

s Points: Shots: SOG:

Minutes: 90 (3/15 at SA)

Shots: 1 (3/15 at SA)

Minutes:

Goals: 0 Assists: 0

Points: 0



### **BETO YDRACH**

|      | GP/GS | MIN | G | Α | PTS | SH | SOG |
|------|-------|-----|---|---|-----|----|-----|
| 2025 | 2/2   | 159 | 0 | 0 | 0   | 1  | 0   |

### D • 6'0" • 180 • Orlando, Fla.

- Big East Defender of the Year in 2024 with Akron
- 12 international appearances for Puerto Rico
- Started in pro debut 3/8 at North Carolina



### **BRIGHAM LARSEN**

|      | GP/GS | MIN | G | Α | PTS | SH | SOG |
|------|-------|-----|---|---|-----|----|-----|
| 2025 | 2/0   | 13  | 0 | 0 | 0   | 0  | 0   |

### F • 6'4" • 200 • Oslo, Norway

- First-year pro out of UNC-Charlotte
- Scored winning goal in '24 AAC final vs. Fla. Int'l
- Made pro debut 3/8 at North Carolina





### JORGE GARCIA

|      | GP/GS | MIN | G | Α | PTS | SH | SOG |
|------|-------|-----|---|---|-----|----|-----|
| 2025 | 2/1   | 74  | 0 | 0 | 0   | 11 | 0   |

### M • 5'9" • 145 • Lawrenceville, Ga.

- First-year pro out of Villanova
- Two goals for Hounds during 2025 preseason
- Started in pro debut 3/8 at North Carolina

Minutes: 54 (3/8 at NC) Goals: 0 Assists: () Points: 0

Shots: 1 (3/8 at NC) SOG: 0



### JASON BOUREGY

|      | GP/GS | MIN | G | Α | PTS | SH | SOG |
|------|-------|-----|---|---|-----|----|-----|
| 2025 | 2/2   | 139 | 0 | 0 | 0   | 1  | 1   |

### M • 5'9" • 145 • Paramus, N.J.

- First-year pro out of Villanova
- First-team All-Big East in 2024 with 4 goals, 8 ast.
- Started in pro debut 3/8 at North Carolina

Minutes: 70 (3/15 at SA) Goals: 0

Assists: 0